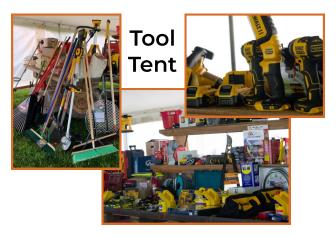

# TOOL TENT:

#### SPECIAL TOOL TENT FEATURING:

Power Tools

Trailers

Sheds

۵

٠

٠

- Construction Equipment
- Lawn & Outdoor Items