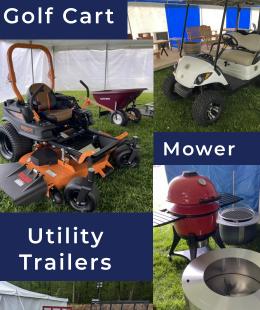

#### SPECIAL TOOL TENT FEATURING:

Power Tools

Trailers

Sheds

۵

٠

٠

- Construction Equipment
- Lawn & Outdoor Items

### Grills/ Firepit